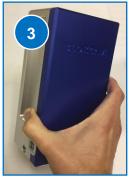

- Disconnect the power cable from the Battery.

  Depress the lever on the Connector.

  Pull Connector away from Battery Socket.
- Disconnect the Quick Link from the Battery
  Fully unscrew the fastening and remove quick link from battery
- Remove the Magnetically Mounted Battery
  With a firm grip, remove the battery by rolling the housing off the face of the Hook Block
- Prior to connecting the Charger to the Battery
  Please ensure the charger is disconnected from the mains supply or switched off
- Connecting the Charger to the Battery
  Push the connector on the charger over the battery socket until the connector "Clicks"
- Power up the Charger
  Connect the charger to the mains supply and/or switch the mains supply on
- 7 Checking the Charger
  Use the LED Indicator and instructions on the underside of charger to check charge condition/status.