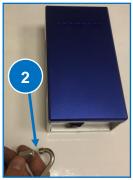

- Disconnect the power cable from the Battery.

  Depress the lever on the Connector.

  Pull Connector away from Battery Socket.
- Disconnect the Quick Link from the Battery
  Fully unscrew the fastening and remove quick link from battery
- Remove the Magnetically Mounted Battery
  With a firm grip, remove the battery by rolling the housing off the face of the Hook Block
- Prior to connecting the Charger to the Battery
  Please ensure the charger is disconnected from the mains supply or switched off
- Connecting the Charger to the Battery
  Push the connector on the charger over the battery socket until the connector "Clicks"
- Power up the Charger
  Connect the charger to the mains supply and/or switch the mains supply on
- 7 Checking the Charger
  Use the LED Indicator and instructions on the underside of charger to check charge condition/status.