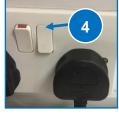

- Disconnect the power cable from the Battery.

  Depress the lever on the Connector.

  Pull Connector away from Battery Socket.
- Disconnect the Quick Link from the Battery
  Fully unscrew the fastening and remove quick link from battery
- Remove the Magnetically Mounted Battery
  With a firm grip, remove the battery by rolling the housing off the face of the Hook Block
- Prior to connecting the Charger to the Battery
  Please ensure the charger is disconnected from the mains supply or switched off
- Connecting the Charger to the Battery
  Push the connector on the charger over the battery socket until the connector "Clicks"
- Power up the Charger
  Connect the charger to the mains supply and/or switch the mains supply on
- 7 Checking the Charger
  Use the LED Indicator and instructions on the underside of charger to check charge condition/status.