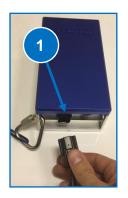

- Disconnect the power cable from the Battery.

  Depress the lever on the Connector.

  Pull Connector away from Battery Socket.
- Disconnect the Quick Link from the Battery
  Fully unscrew the fastening and remove quick link from battery
- Remove the Magnetically Mounted Battery
  With a firm grip, remove the battery by rolling the housing off the face of the Hook Block
- Prior to connecting the Charger to the Battery
  Please ensure the charger is disconnected from the mains supply or switched off
- Connecting the Charger to the Battery
  Push the connector on the charger over the battery socket until the connector "Clicks"
- Power up the Charger
  Connect the charger to the mains supply and/or switch the mains supply on
- 7 Checking the Charger
  Use the LED Indicator and instructions on the underside of charger to check charge condition/status.