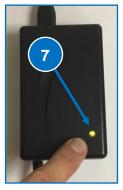

- Disconnect the power cable from the Battery.

  Depress the lever on the Connector.

  Pull Connector away from Battery Socket.
- Disconnect the Quick Link from the Battery
  Fully unscrew the fastening and remove quick link from battery
- Remove the Magnetically Mounted Battery
  With a firm grip, remove the battery by rolling the housing off the face of the Hook Block
- Prior to connecting the Charger to the Battery
  Please ensure the charger is disconnected from the mains supply or switched off
- Connecting the Charger to the Battery
  Push the connector on the charger over the battery socket until the connector "Clicks"
- Power up the Charger
  Connect the charger to the mains supply and/or switch the mains supply on
- 7 Checking the Charger
  Use the LED Indicator and instructions on the underside of charger to check charge condition/status.