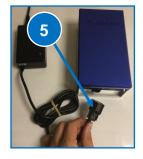

- Disconnect the power cable from the Battery.

  Depress the lever on the Connector.

  Pull Connector away from Battery Socket.
- Disconnect the Quick Link from the Battery
  Fully unscrew the fastening and remove quick link from battery
- Remove the Magnetically Mounted Battery
  With a firm grip, remove the battery by rolling the housing off the face of the Hook Block
- Prior to connecting the Charger to the Battery
  Please ensure the charger is disconnected from the mains supply or switched off
- Connecting the Charger to the Battery
  Push the connector on the charger over the battery socket until the connector "Clicks"
- Power up the Charger
  Connect the charger to the mains supply and/or switch the mains supply on
- 7 Checking the Charger
  Use the LED Indicator and instructions on the underside of charger to check charge condition/status.