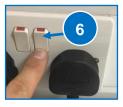

- Disconnect the power cable from the Battery.

  Depress the lever on the Connector.

  Pull Connector away from Battery Socket.
- Disconnect the Quick Link from the Battery
  Fully unscrew the fastening and remove quick link from battery
- Remove the Magnetically Mounted Battery
  With a firm grip, remove the battery by rolling the housing off the face of the Hook Block
- Prior to connecting the Charger to the Battery
  Please ensure the charger is disconnected from the mains supply or switched off
- Connecting the Charger to the Battery
  Push the connector on the charger over the battery socket until the connector "Clicks"
- Power up the Charger
  Connect the charger to the mains supply and/or switch the mains supply on
- 7 Checking the Charger
  Use the LED Indicator and instructions on the underside of charger to check charge condition/status.